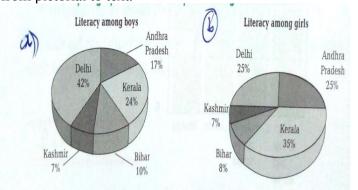

### UNIT-IV

a Transfer information from pictorial to text. 7

**b** You and stranger conversation about asking and giving directions. 'What's the Quickest way to get to the airport from here?

a Describe a book you have recently read.